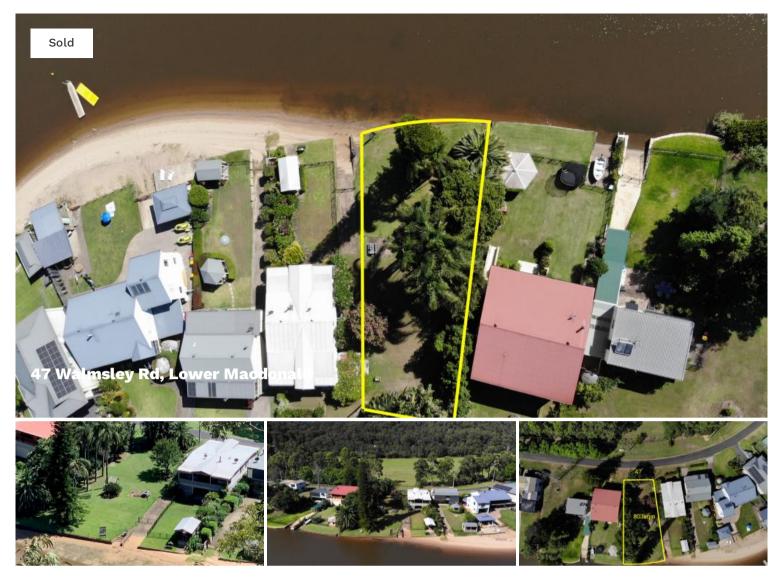

## Exclusive Walmsley Road Waterfront Vacant Land

Very rarely do we see a near level vacant block of waterfront land on Walmsley Road come to market. They simply don't exist!

Number 47 has been in the one ownership for nearly 25 years. This rare gem has been meticulously maintained as part of a larger compound and is now available as a separate parcel.

This near level 803sqm waterfront block has direct water access, spectacular views of the Macdonald River and beyond to the adjacent escarpment.

The property is ideal for a weekend escape, bring your van, pitch your tent or simply just sit back, relax and drop in a fishing line.

Our understanding is that building a permanently habitable dwelling on this property would be challenging due to flood

## Office Details

Vella Iverson Real Estate 4384 Old Northern Rd Maroota, NSW, 2756 Australia 02 4566 8383

level and floor heights. A shed and amenities could be an option but we advise you discuss this with Hawkesbury Council.