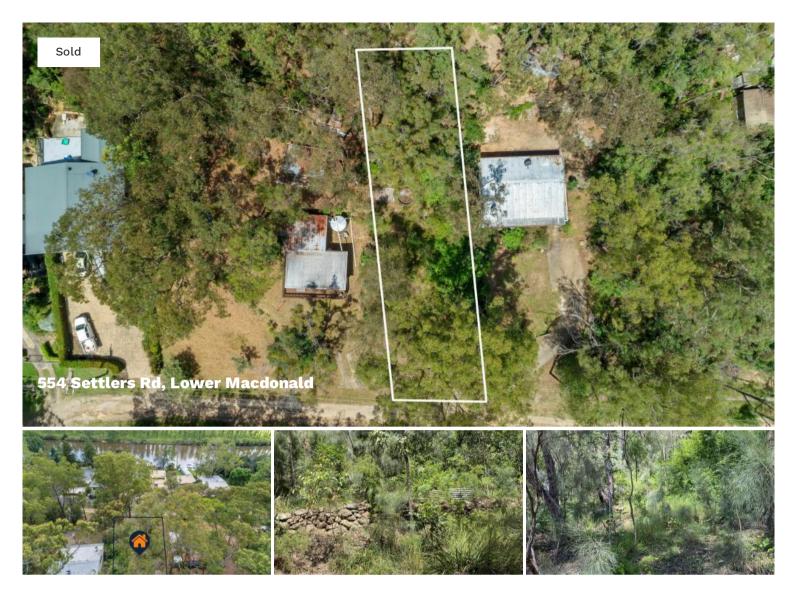

## North Facing Vacant Land - Approx. 696 sqm

Located just 5km from the village of Wisemans Ferry this north facing vacant block has glimpses of the Macdonald River.

This sought after location is ideal for your new home or weekender. The approx. 696sqm block slopes up from the road providing an elevated position to maximise the views of the river and rural surrounds.

The land is relatively clear, with only small trees to be removed for building purposes STCA. It's just 50 meters from the public reserve with ample space for kids to play and for access to the Macdonald river ideal for a swim, paddle board or canoeing. School buses service this area for both primary and high schools.

Electricity and telephone services are available at the road.

□ 696 m2

Price SOLD

Property Type Residential

Property ID 129

Land Area 696 m2