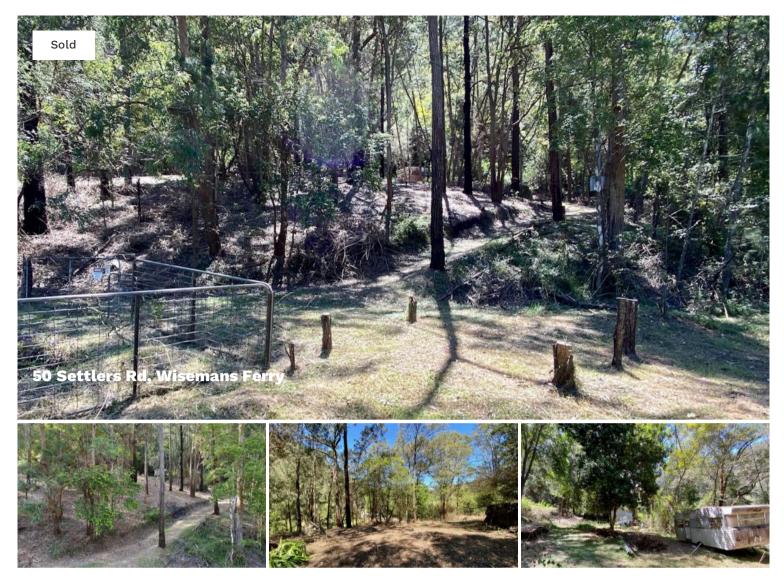

## 5 ACRES – BEAUTIFUL LIFESTYLE / RETREAT PROPERTY

Escape the city hustle and bustle and build your dream home or weekender (STCA) in leafy Wisemans Ferry. This large 5 acre block of land offers a great combination of cleared land and natural pristine bushland. Offering privacy, seclusion and tranquility, large parcels such as this are rare. Power is connected to the block and there is a small shed already on site.

- 5 acres Partially Cleared
- Power Conncected to the Block
- Several Potential building sites (STCA)
- Moments to Wisemans Ferry Village
- 60 minutes to the Hils District and 90 minutes to Sydney CBD

Small acreages so to close Wisemans Ferry are rare. Call Trent

⊡ 5.00 ac

| Price         | SOLD for    |
|---------------|-------------|
|               | \$500,000   |
| Property      | Residential |
| Туре          | Residentiat |
| Property ID   | 114         |
| Land Area     | 5.00 ac     |
| Agent Details |             |