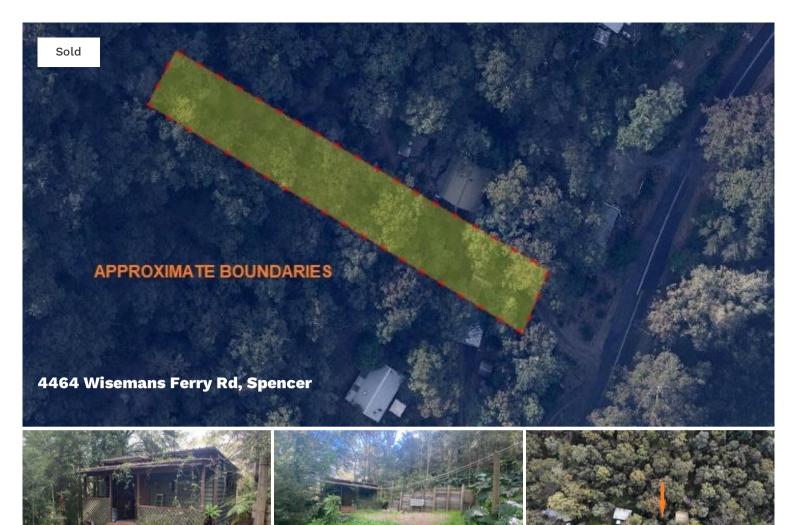

## Vacant Land with Workshop - Approx 1730sqm

Located in the riverside suburb of Spencer just 45minutes from Gosford this hillside block has an existing driveway, level platform and workshop cottage.

Just 4 minutes from the village of Spencer with boat ramp, public jetty, restaurant and general store / cafe / bottle shop.

**1,730 m2** 

PriceSOLDProperty TypeResidentialProperty ID109Land Area1,730 m2